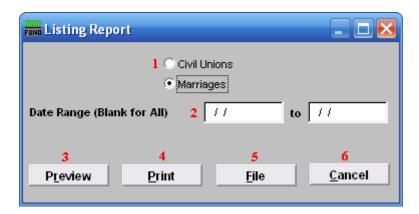

## Marriage or Civil Union Listing (Date)

- **1. Civil Unions OR Marriages:** Click on the circle next to the Type you want the report to be on.
- 2. Date Range (Blank for All): Enter the date you wish to start with and the date you wish to end with. Leave blank for all.
- **3. Preview:** Click this button to preview. Refer to GENERAL PREVIEW for more information.
- **4. Print:** Click this button to print. Refer to GENERAL PRINTING for more information.
- **5. File:** Click this button to save on this computer. Refer to GENERAL FILE for more information.
- **6.** Cancel: Click "Cancel" to cancel and return to the previous screen.